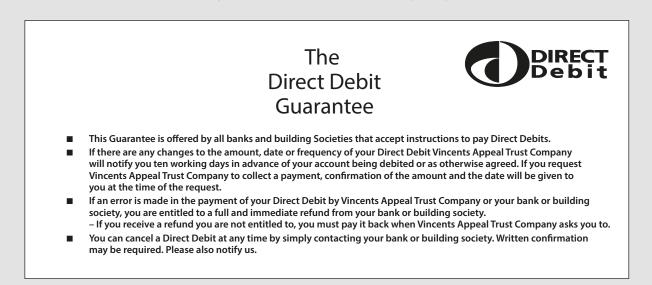

|          |                        |           |                                                     |
|                                                               |                                                                                                                             |          |          |          |                        |           |                                                     |
| Banks and building societies may not accept [                 | Direct De                                                                                                                   | bit inst | ructions | for sor  | ne types               | of acco   | ount                                                |

This guarantee should be detached and retained by the payer.